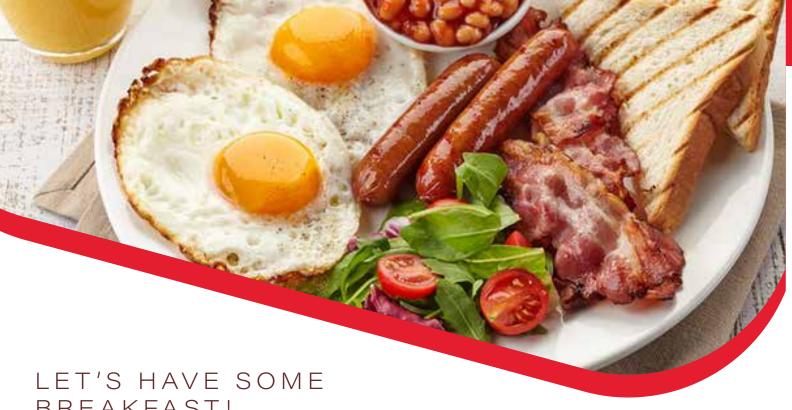

# BREAKFAST!

LIGHT BREAKFAST Two eggs done your way, sausages or bacon & toast.

CONTINENTAL BREAKFAST Two eggs done your way, sausages, toast & bacon, a fruit of the day,

cereal & croissant.

ALL DAY LONG/SPREAD

Two eggs done your way, toast, sausage, bacon, baked beans, yoghurt, fruits & a glass of juice.

CONTINENTAL OMELETTE

Three egg omelette of mushrooms, bacon or sausage.

VEGETARIAN BREAKFAST

Baked beans, fried mushrooms, sautéed veggies, yoghurt & fruits.