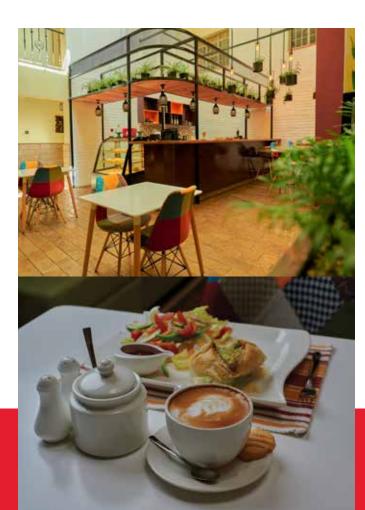

# BREAKFAST!

LIGHT BREAKFAST Two eggs done your way, sausages or bacon & toast.

CONTINENTAL BREAKFAST Two eggs done your way, sausages, toast & bacon, a fruit of the day,

cereal & croissant.

ALL DAY LONG/SPREAD

Two eggs done your way, toast, sausage, bacon, baked beans, yoghurt, fruits & a glass of juice.

CONTINENTAL OMELETTE

Three egg omelette of mushrooms, bacon or sausage.

VEGETARIAN BREAKFAST

Baked beans, fried mushrooms, sautéed veggies, yoghurt & fruits.

GLUTEN FREE BREAKFAST

-3pcs Gluten-free pancakes -Gluten free banana muffin

(All breakfast is served with house tea, coffee or hot chocolate)