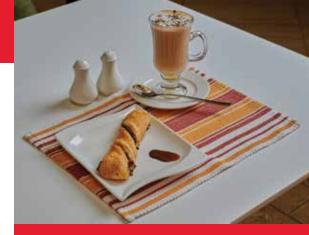

## PASTRIES & SNACKS

Samosas

2pieces 200 4piece 400 Plain Croissant 200 **Chocolate Croissant** 220 Almond 220

## HOT COFFEES

| House                | SINGLE | DOUBLE |
|----------------------|--------|--------|
| Coffee (Black/White) | 200    | -      |
| Espresso             | 150    | 180    |
| Americano            | 160    | 200    |
| Cappuccino           | 200    | 250    |
| Mocha                | 250    | 290    |
| Latte                | 200    | -      |
| Vanilla Latte        | 250    | -      |
| Caramel Latte        | 250    | -      |
| Hazelnut Latte       | 250    | -      |
| Spice Latte          | 250    | -      |
|                      |        |        |